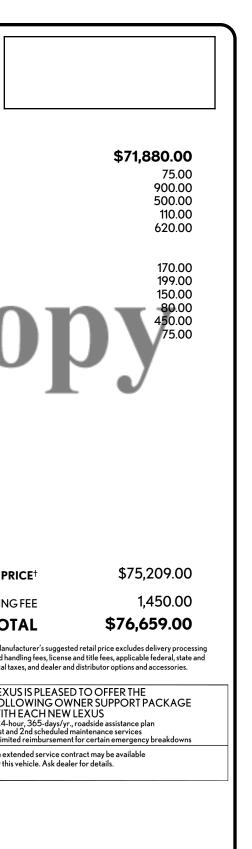

|                                                                                                                                                                                                                                                                                                                                                                                                                                                                                                                                                                                                                                                                                                                                                                                                                                                                                                                                                                                                                                                                                                                                                                                                                                                                                                                                                                                                                                                                                                                                                                                                                                                                                                                                                                                                                                                                                                                                                                                                                                                                                                                                                                                                                                           | EXPERIENCE AMAZING                                                                                                                                                                                                                                                                                                                                                                                                                                 | DESCRIPTION2025 / 9705C GX 550 4WCOLOREMINENT WHITE PEARLVINJTJTBCDX155053163FINAL ASSEMBLY POINTTAHARA, AICHI, JAPAN                                                                                                                                                                                                                                                                                                                                                                                                                                                                                                                                                                                                                                                                                                                                                                                                                                                                                                                                                                                                                                                                                                                                                                                                                                                                                                                                                                                                                                                                                                                                                                                                                                                                                                                                                                                                                                                                                                                                                                                                             | Delivered by Truck to:<br>PRIORITY LEXUS VIRGNA BCH<br>3909 VIRGINIA BEACH BLVD.<br>VIRGINIA BEACH VA23452                                                                                                                                                                                                                                                                                                                                                                                                                                                                                                                                                                                                                                                                                                                                                                                                                                                                |
|-------------------------------------------------------------------------------------------------------------------------------------------------------------------------------------------------------------------------------------------------------------------------------------------------------------------------------------------------------------------------------------------------------------------------------------------------------------------------------------------------------------------------------------------------------------------------------------------------------------------------------------------------------------------------------------------------------------------------------------------------------------------------------------------------------------------------------------------------------------------------------------------------------------------------------------------------------------------------------------------------------------------------------------------------------------------------------------------------------------------------------------------------------------------------------------------------------------------------------------------------------------------------------------------------------------------------------------------------------------------------------------------------------------------------------------------------------------------------------------------------------------------------------------------------------------------------------------------------------------------------------------------------------------------------------------------------------------------------------------------------------------------------------------------------------------------------------------------------------------------------------------------------------------------------------------------------------------------------------------------------------------------------------------------------------------------------------------------------------------------------------------------------------------------------------------------------------------------------------------------|----------------------------------------------------------------------------------------------------------------------------------------------------------------------------------------------------------------------------------------------------------------------------------------------------------------------------------------------------------------------------------------------------------------------------------------------------|-----------------------------------------------------------------------------------------------------------------------------------------------------------------------------------------------------------------------------------------------------------------------------------------------------------------------------------------------------------------------------------------------------------------------------------------------------------------------------------------------------------------------------------------------------------------------------------------------------------------------------------------------------------------------------------------------------------------------------------------------------------------------------------------------------------------------------------------------------------------------------------------------------------------------------------------------------------------------------------------------------------------------------------------------------------------------------------------------------------------------------------------------------------------------------------------------------------------------------------------------------------------------------------------------------------------------------------------------------------------------------------------------------------------------------------------------------------------------------------------------------------------------------------------------------------------------------------------------------------------------------------------------------------------------------------------------------------------------------------------------------------------------------------------------------------------------------------------------------------------------------------------------------------------------------------------------------------------------------------------------------------------------------------------------------------------------------------------------------------------------------------|---------------------------------------------------------------------------------------------------------------------------------------------------------------------------------------------------------------------------------------------------------------------------------------------------------------------------------------------------------------------------------------------------------------------------------------------------------------------------------------------------------------------------------------------------------------------------------------------------------------------------------------------------------------------------------------------------------------------------------------------------------------------------------------------------------------------------------------------------------------------------------------------------------------------------------------------------------------------------|
| Interfere       Please and rests of the Total and r                                                                                                                                                    | GX 550 Overtrail<br>Mechanical & Performance<br>* 3.4L V6 Turbo Engine with 349 HP<br>* 10-Speed Automatic Transmission<br>* Full-Time 4WD                                                                                                                                                                                                                                                                                                         | Overtrail Feautres<br>* Electronic Kinetic Dynamic Suspension System<br>* Crawl Control<br>* Downhill Assist Control / Multi-Terrain Select<br>* 18-in Alloy Wheels & 33-in Tires<br>* Heated Leather-Trimmed Steering Wheel                                                                                                                                                                                                                                                                                                                                                                                                                                                                                                                                                                                                                                                                                                                                                                                                                                                                                                                                                                                                                                                                                                                                                                                                                                                                                                                                                                                                                                                                                                                                                                                                                                                                                                                                                                                                                                                                                                      | BASE MANUFACTURER'S SUGGESTED RETAIL PRICE<br>** Wireless Phone Charger<br>** Head-Up Display<br>** Premium Paint<br>** Tonneau Cover<br>** Traffic Jam Assist<br>(Requires Drive Connect Subscription; 3-Year                                                                                                                                                                                                                                                                                                                                                                                                                                                                                                                                                                                                                                                                                                                                                            |
| <ul> <li>Law Safety System - 30<sup>-1</sup></li> <li>Sind System - 30<sup>-1</sup></li> <li>Consected Technology</li> <li>Law Interface with Hain Toucher con Display</li> <li>Connected Technology</li> <li>Law Interface with Hain Toucher con Display</li> <li>Connected Service Capable 45 Network Dependent.</li> <li>Sind System - 30<sup>-1</sup></li> <li>Connected Service Capable 45 Network Dependent.</li> <li>Sind System - 30<sup>-1</sup></li> <li>Connected Service Capable 45 Network Dependent.</li> <li>Sind System - 30<sup>-1</sup></li> <li>Connected Service Capable 45 Network Dependent.</li> <li>Sind System - 30<sup>-1</sup></li> <li>Connected Service Capable 45 Network Dependent.</li> <li>Connected Service Capable 45 Network Service Capable 45 Network Dependent.</li> <li>Sind Service Capable 45 Network Service Capable 45 Network</li></ul>                                                                                                            | <ul> <li>* Triple-Beam LED Headlamps &amp; LED Taillamp</li> <li>* Power-Folding Outer Mirrors</li> <li>* Power Moonroof with Roof Rails</li> <li>* NuLuxe(R)-Trimmed Heated and Ventilated<br/>Power Front Seats with Driver Seat Memory</li> <li>* Ambient Illumination</li> </ul>                                                                                                                                                               | Please see Lexus.com/GX for more details<br>to the the text of te | <ul> <li>Cool Box</li> <li>Blackout Emblem Overlays</li> <li>All Weather Cargo Tray</li> <li>Ball Mount</li> <li>Illuminated Door Sills</li> </ul>                                                                                                                                                                                                                                                                                                                                                                                                                                                                                                                                                                                                                                                                                                                                                                                                                        |
| Fuel Economy       MPG       Standard SUNS range from 11 to 100 MPG.       You Spend       Delivery                                                                                                                                                                                                                                                                                                                                                                                                                                                                                                                                                                                                                                                                                                                                                                                                                                                                                                                     | <ul> <li>Intuitive Parking Assist with Auto-Braking</li> <li>Connected Technologies         <ul> <li>Lexus Interface with 14-in Touchscreen Display</li> <li>Connected Services Capable. 4G Network Dependent.<br/>See Lexus.com for Details.</li> <li>Sirius XM(R) 3-Month Trial Subscription</li> <li>Wireless Apple CarPlay(R) Integration</li> <li>Wireless Android Auto(TM) Capability</li> </ul> </li> </ul>                                 |                                                                                                                                                                                                                                                                                                                                                                                                                                                                                                                                                                                                                                                                                                                                                                                                                                                                                                                                                                                                                                                                                                                                                                                                                                                                                                                                                                                                                                                                                                                                                                                                                                                                                                                                                                                                                                                                                                                                                                                                                                                                                                                                   | 16:35:06 (UTC)                                                                                                                                                                                                                                                                                                                                                                                                                                                                                                                                                                                                                                                                                                                                                                                                                                                                                                                                                            |
| <ul> <li>MPG Wrege Winder action to the best webliche rates 140 MPG.</li> <li>MPG Wrege Winder action to the best webliche rates 140 MPG.</li> <li>MPG Based webliche rates 140 MPG.</li> <li>Marce in fuel costs of specific action of the based webliche rates 140 MPG.</li> <li>Marce in fuel costs of the based webliche rates 140 MPG.</li> <li>Marce in fuel costs of the based webliche rates 140 MPG.</li> <li>Marce in fuel costs of the based webliche rates 140 MPG.</li> <li>Marce in fuel costs of the based on the combined ratings of frontal, side and rollover.</li> <li>Marce in fuel costs of the based on the combined ratings of frontal, side and rollover.</li> <li>Marce in fuel costs of the based on the combined ratings of frontal, side and rollover.</li> <li>Marce in fuel costs of the combined ratings of frontal impact.</li> <li>Marce in fuel costs of the combined ratings of frontal impact.</li> <li>Marce in fuel costs of the combined ratings of frontal impact.</li> <li>Marce in fuel costs of the combined ratings of frontal impact.</li> <li>Marce in fuel costs of the combined ratings of frontal impact.</li> <li>Marce in fuel costs of the combined ratings of frontal impact.</li> <li>Marce in fuel costs of the combined ratings of frontal impact.</li> <li>Marce in fuel costs of the combined ratings of frontal impact.</li> <li>Marce in the fuel costs of the combined ratings of frontal impact.</li> <li>Marce in the fuel costs of the combined ratings of frontal impact.</li> <li>Marce in the fuel costs of the combined rating of the compared to other vehicles of similar size and weight.</li> <li>Marce in the fuel costs of the combined rating of the compared to other vehicles of similar size and weight.</li> <li>Marce in the fuel costs 28 More and costs 28 More and costs 28 More and costs 28 More</li></ul>                                                                                                                                                                                                          |                                                                                                                                                                                                                                                                                                                                                                                                                                                    |                                                                                                                                                                                                                                                                                                                                                                                                                                                                                                                                                                                                                                                                                                                                                                                                                                                                                                                                                                                                                                                                                                                                                                                                                                                                                                                                                                                                                                                                                                                                                                                                                                                                                                                                                                                                                                                                                                                                                                                                                                                                                                                                   | MANUFACTURER'S SUGGESTED RETAIL P                                                                                                                                                                                                                                                                                                                                                                                                                                                                                                                                                                                                                                                                                                                                                                                                                                                                                                                                         |
| <ul> <li>MPG Wreat with Ward with the best weinde rates 140 MPG.</li> <li>MPG Wreat weinde rates 140 MPG.</li> <li>MPG Based weinde rates 140 MPG.</li> <li>Marken MPG Based weinde rates 140 MPG Based weinde ra</li></ul>                                                                                                                                                                                                                  |                                                                                                                                                                                                                                                                                                                                                                                                                                                    | You <b>spend</b>                                                                                                                                                                                                                                                                                                                                                                                                                                                                                                                                                                                                                                                                                                                                                                                                                                                                                                                                                                                                                                                                                                                                                                                                                                                                                                                                                                                                                                                                                                                                                                                                                                                                                                                                                                                                                                                                                                                                                                                                                                                                                                                  | DELIVERY, PROCESSING AND HANDLIN                                                                                                                                                                                                                                                                                                                                                                                                                                                                                                                                                                                                                                                                                                                                                                                                                                                                                                                                          |
| <ul> <li>A for gallons per 100 miles</li> <li>Annual fuel COSt<br/>(sombard city/hwy city highway)</li> <li>Annual fuel COSt<br/>(sompared to may reasons, including driving conditions and how you drive and maintain your<br/>ehide. The average new vehicle gets 28 MPG and costs \$9,000 to fuel over 5 years. Cost estimates are<br/>assed on 15,000 miles per year st \$42.50 per gallon. NPG els miles and how you drive and maintain your<br/>ehide. The average new vehicle gets 28 MPG and costs \$9,000 to fuel over 5 years. Cost estimates are<br/>missions are a significant cause of climate change and smot.</li> </ul>                                                                                                                                                                                                                                                                                                                                                                                                                                                                                                                                                                                                                                                                                                                                                                                                                                                                                                                                                                                                                                                                                                                                                                                                                                                                                                                                                                                                                                                                                                                                                                                                   | <b>In the best vehicle rates 140 MPG</b>                                                                                                                                                                                                                                                                                                                                                                                                           |                                                                                                                                                                                                                                                                                                                                                                                                                                                                                                                                                                                                                                                                                                                                                                                                                                                                                                                                                                                                                                                                                                                                                                                                                                                                                                                                                                                                                                                                                                                                                                                                                                                                                                                                                                                                                                                                                                                                                                                                                                                                                                                                   | TO COVERNMENT 5 STAR SAFETY RATINGS                                                                                                                                                                                                                                                                                                                                                                                                                                                                                                                                                                                                                                                                                                                                                                                                                                                                                                                                       |
| combined city/hwy       city       highway       more f years<br>ower 5 years<br>compared to the<br>average new vehicle.       Based on the combined ratings of frontal, side and rollover.         5.9 gallons per 100 miles       full content of the service of                                                                                                                                                                                                         |                                                                                                                                                                                                                                                                                                                                                                                                                                                    | JJ.ZJU                                                                                                                                                                                                                                                                                                                                                                                                                                                                                                                                                                                                                                                                                                                                                                                                                                                                                                                                                                                                                                                                                                                                                                                                                                                                                                                                                                                                                                                                                                                                                                                                                                                                                                                                                                                                                                                                                                                                                                                                                                                                                                                            |                                                                                                                                                                                                                                                                                                                                                                                                                                                                                                                                                                                                                                                                                                                                                                                                                                                                                                                                                                           |
| Annual fuel COSt<br>\$3,7500<br>Since the server age new vehicle gets 28 MPG and costs \$9,500 to fuel over 5 years. Cost estimates are as significant cause of climate change and smog.<br>Since the average new vehicle gets 28 MPG and costs \$9,500 to fuel over 5 years. Cost estimates are as significant cause of climate change and smog.<br>Since the average new vehicle gets 28 MPG and costs \$9,500 to fuel over 5 years. Cost estimates are as significant cause of climate change and smog.<br>Since the average new vehicle gets 28 MPG and costs \$9,500 to fuel over 5 years. Cost estimates are as significant cause of climate change and smog.<br>Since the substance a |                                                                                                                                                                                                                                                                                                                                                                                                                                                    |                                                                                                                                                                                                                                                                                                                                                                                                                                                                                                                                                                                                                                                                                                                                                                                                                                                                                                                                                                                                                                                                                                                                                                                                                                                                                                                                                                                                                                                                                                                                                                                                                                                                                                                                                                                                                                                                                                                                                                                                                                                                                                                                   |                                                                                                                                                                                                                                                                                                                                                                                                                                                                                                                                                                                                                                                                                                                                                                                                                                                                                                                                                                           |
| <b>\$3,750 1 1 1 1 1 1 1 1 1 1 1 1 1 1 1 1 1 1 1 1 1 1 1 1 1 1 1 1 1 1 1 1 1 1 1 1 1 1 1 1 1 1 1 1 1 1 1 1 1 1 1 1 1 1 1 1 1 1 1 1 1 1 1 1 1 1 1 1 1 1 1 1 1 1 1 1 1 1 1 1 1 1 1 1 1 1 1 1 1 1 1 1 1 1 1 1 1 1 1 1 1 1 1 1 1 1 1 1 1 1</b>                                                                                                                                                                                                                                                                                                                                                                                                                                                                                                                                                                                                                                                                                                                                                                                                                                                                                                                                                                                                                                                                                                                                                                                                                                                                                                                                                                                                                                                                                                                                                                                                                                                                                                                                                                                                                                                                                                                                                                                                | combined city/hwy city highway                                                                                                                                                                                                                                                                                                                                                                                                                     | more in fuel costsOvover 5 yearsBasecompared to theSho                                                                                                                                                                                                                                                                                                                                                                                                                                                                                                                                                                                                                                                                                                                                                                                                                                                                                                                                                                                                                                                                                                                                                                                                                                                                                                                                                                                                                                                                                                                                                                                                                                                                                                                                                                                                                                                                                                                                                                                                                                                                            | verall Vehicle Score       Not Rated         sed on the combined ratings of frontal, side and rollover.       LE         puld ONLY be compared to other vehicles of similar size and weight.       FC                                                                                                                                                                                                                                                                                                                                                                                                                                                                                                                                                                                                                                                                                                                                                                     |
| ctual results will vary for many reasons, including driving conditions and how you drive and maintain your ehicle. The average new vehicle gets 28 MPG and costs \$9,500 to fuel over 5 years. Cost estimates are as do n 15,000 miles per year at \$4.25 per gallon. MPGe is miles per gasoline gallon equivalent. Vehicle does not be represented as the comparison of the compariso                                                                                                          | combined city/hwy city highway<br>5.9 gallons per 100 miles<br>Annual fuel <b>COST</b> Fuel Economy & Greenhou                                                                                                                                                                                                                                                                                                                                     | more in fuel costs       Ov         over 5 years       Showner         compared to the       Showner         average new vehicle.       From the costs         use Gas Rating (tailpipe only)       Smog Rating (tailpipe only)                                                                                                                                                                                                                                                                                                                                                                                                                                                                                                                                                                                                                                                                                                                                                                                                                                                                                                                                                                                                                                                                                                                                                                                                                                                                                                                                                                                                                                                                                                                                                                                                                                                                                                                                                                                                                                                                                                   | verall Vehicle Score       Not Rated         sed on the combined ratings of frontal, side and rollover.       LE         build ONLY be compared to other vehicles of similar size and weight.       LE         ontal       Driver       Not Rated         rash       Passenger       Not Rated         sed on the risk of injury in a frontal impact.       Not Rated                                                                                                                                                                                                                                                                                                                                                                                                                                                                                                                                                                                                     |
| ehicle. The average new vehicle gets 28 MPG and costs \$9,500 to fuel over 5 years. Cost estimates are ased on 15,000 miles per year at \$4.25 per gallon. MPGe is miles per gasoline gallon equivalent. Vehicle missions are a significant cause of climate change and smog.  Star ratings range from 1 to 5 stars ( ***********************************                                                                                                                                                                                                                                                                                                                                                                                                                                                                                                                                                                                                                                                                                                                                                                                                                                                                                                                                                                                                                                                                                                                                                                                                                                                                                                                                                                                                                                                                                                                                                                                                                                                                                                                                                                                                                                                                                 | combined city/hwy city highway<br>5.9 gallons per 100 miles<br>Annual fuel COST<br>\$3,750<br>This vehicle emits 505 grams CO <sub>2</sub> per n                                                                                                                                                                                                                                                                                                   | more in fuel costs<br>over 5 years<br>compared to the<br>average new vehicle.<br>use Gas Rating (tailpipe only) Smog Rating (tailpipe only)<br>Best<br>10<br>Best<br>mile. The best emits 0 grams per mile (tailpipe only). Producing and                                                                                                                                                                                                                                                                                                                                                                                                                                                                                                                                                                                                                                                                                                                                                                                                                                                                                                                                                                                                                                                                                                                                                                                                                                                                                                                                                                                                                                                                                                                                                                                                                                                                                                                                                                                                                                                                                         | verall Vehicle Score       Not Rated         sed on the combined ratings of frontal, side and rollover.       Image: Compared to other vehicles of similar size and weight.         ontal       Driver       Not Rated         rash       Passenger       Not Rated         sed on the risk of injury in a frontal impact.       Not Rated         ould ONLY be compared to other vehicles of similar size and weight.         de       Front seat         rash       Rear seat                                                                                                                                                                                                                                                                                                                                                                                                                                                                                           |
|                                                                                                                                                                                                                                                                                                                                                                                                                                                                                                                                                                                                                                                                                                                                                                                                                                                                                                                                                                                                                                                                                                                                                                                                                                                                                                                                                                                                                                                                                                                                                                                                                                                                                                                                                                                                                                                                                                                                                                                                                                                                                                                                                                                                                                           | combined city/hwy city highway<br>5.9 gallons per 100 miles<br>Annual fuel COSt<br>\$3,750<br>This vehicle emits 505 grams CO <sub>2</sub> per n<br>distributing fuel also create emissions; I                                                                                                                                                                                                                                                     | more in fuel costs<br>over 5 years<br>compared to the<br>average new vehicle.<br>use Gas Rating (tailpipe only) Smog Rating (tailpipe only)<br>area 10<br>Best<br>mile. The best emits 0 grams per mile (tailpipe only). Producing and<br>learn more at fueleconomy.gov.                                                                                                                                                                                                                                                                                                                                                                                                                                                                                                                                                                                                                                                                                                                                                                                                                                                                                                                                                                                                                                                                                                                                                                                                                                                                                                                                                                                                                                                                                                                                                                                                                                                                                                                                                                                                                                                          | werall Vehicle Score     Not Rated       sed on the combined ratings of frontal, side and rollover.     Image: Compared to other vehicles of similar size and weight.       ontal     Driver     Not Rated       rash     Passenger     Not Rated       sed on the risk of injury in a frontal impact.     Not Rated       ould ONLY be compared to other vehicles of similar size and weight.     Ar       for     Front seat       rash     Front seat       rash     Rear seat       sed on the risk of injury in a side impact.     Not Rated                                                                                                                                                                                                                                                                                                                                                                                                                         |
| UEIECONOMY.GOV                                                                                                                                                                                                                                                                                                                                                                                                                                                                                                                                                                                                                                                                                                                                                                                                                                                                                                                                                                                                                                                                                                                                                                                                                                                                                                                                                                                                                                                                                                                                                                                                                                                                                                                                                                                                                                                                                                                                                                                                                                                                                                                                                                                                                            | combined city/hwy city highway<br>5.9 gallons per 100 miles<br>Annual fuel COSt<br>\$33,7500<br>This vehicle emits 505 grams CO <sub>2</sub> per n<br>distributing fuel also create emissions; I<br>ctual results will vary for many reasons, including driving conditions and ho<br>ehicle. The average new vehicle gets 28 MPG and costs \$9,500 to fuel over 5<br>ased on 15,000 miles per year at \$4.25 per gallon. MPGe is miles per gasolin | more in fuel costs<br>over 5 years<br>compared to the<br>average new vehicle.<br>use Gas Rating (tailpipe only) Smog Rating (tailpipe only)<br>area 10<br>Best<br>mile. The best emits 0 grams per mile (tailpipe only). Producing and<br>learn more at fueleconomy.gov.                                                                                                                                                                                                                                                                                                                                                                                                                                                                                                                                                                                                                                                                                                                                                                                                                                                                                                                                                                                                                                                                                                                                                                                                                                                                                                                                                                                                                                                                                                                                                                                                                                                                                                                                                                                                                                                          | werall Vehicle Score       Not Rated         sed on the combined ratings of frontal, side and rollover.       Image: Compared to other vehicles of similar size and weight.         ontal       Driver       Not Rated         rash       Passenger       Not Rated         sed on the risk of injury in a frontal impact.       Not Rated         ould ONLY be compared to other vehicles of similar size and weight.       Ar         for       Sed on the risk of injury in a frontal impact.         ould ONLY be compared to other vehicles of similar size and weight.       Ar         de       Front seat         rash       Rear seat         sed on the risk of injury in a side impact.       Not Rated         belower       Not Rated         sed on the risk of injury in a side impact.       Not Rated         sed on the risk of injury in a side impact.       Not Rated         sed on the risk of rollover in a single-vehicle crash.       Not Rated |